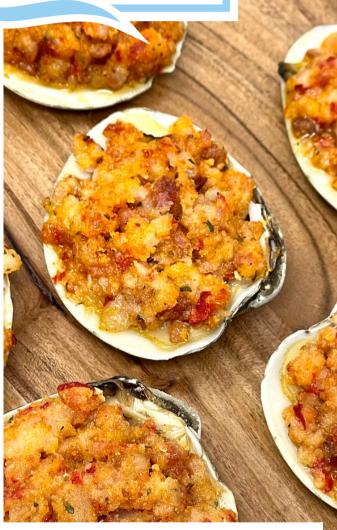

## **Clams** Casino

Our unmatched take on a classic recipe. Each indulgent bite is heaping with Applewood smoked bacon, seasoned breadcrumbs, Pecorino Romano cheese, and of course, whole Cherrystone clams.