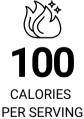

## Nutrition Facts

Servings: 6, Serv. size: 1 clam (35g), Amount per serving: Calories 100, Total Fat 7g (10% DV), Sat. Fat 3.5g (16% DV), Trans Fat 0g, Cholest. 20mg (7% DV), Sodium 410mg (18% DV), Total Carb. 2g (1% DV), Fiber 0g (0% DV), Total Sugars 0g (Incl. 0g Added Sugars, 0% DV), Protein 7g, Vit. D (0% DV), Calcium (2% DV), Iron (15% DV), Potas. (0% DV).