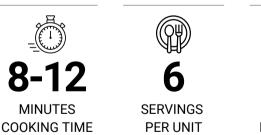

## Nutrition Facts

Servings: 6, Serv. size: 1 clam (35g), Amount per serving: Calories 100, Total Fat 7g (10% DV), Sat. Fat 3.5g (16% DV), Trans Fat 0g, Cholest. 20mg (7% DV), Sodium 410mg (18% DV), Total Carb. 2g (1% DV), Fiber 0g (0% DV), Total Sugars 0g (Incl. 0g Added Sugars, 0% DV), Protein 7g, Vit. D (0% DV), Calcium (2% DV), Iron (15% DV), Potas. (0% DV).

## About This Product

- Highest quality ingredients
- Frozen at the peak of flavor
- Ready in less than ten minutes

<sup>\*</sup>This product meets all criteria of the FDA shellfish sanitation program. Processed by Palmer Foods • 900 Jefferson Road • Rochester, NY • 14623